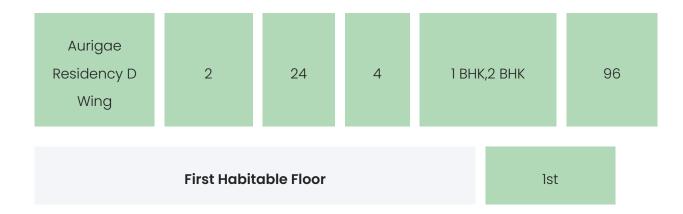

--------|-----------|------------------|
| NA                   | NA        | NA               |
| VAIBHAVLAXMI AURIGAE |           |                  |
| RESIDENCY D WING     |           |                  |

### **PROJECT & AMENITIES**

| Time Line                        | Size        | Typography  |
|----------------------------------|-------------|-------------|
| Completed on 31st December, 2023 | 4428.6 Sqmt | 1 ВНК,2 ВНК |

#### **Project Amenities**

| Sports                 | Kids Play Area,Kids Zone |
|------------------------|--------------------------|
| Leisure                | ΝΑ                       |
| Business & Hospitality | ΝΑ                       |
| Eco Friendly Features  | Water Storage            |

VAIBHAVLAXMI AURIGAE RESIDENCY D WING

### **BUILDING LAYOUT**





#### Services & Safety

- Security : Security System / CCTV, Earthquake Resistant Design
- Fire Safety : Sprinkler System, Fire rated doors / walls, Fire Hose, Fire cylinders
- Sanitation: The surrounding area is clean. No presence of nalas /slums /gutters /sewers
- Vertical Transportation : High Speed Elevators, Stretcher Lift

VAIBHAVLAXMI AURIGAE RESIDENCY D WING

### FLAT INTERIORS



**Views Available** 

| Flooring                     | Marble Flooring,Vitrified Tiles,Anti Skid Tiles                                                                                                          |
|------------------------------|----------------------------------------------------------------------------------------------------------------------------------------------------------|
| Joiner