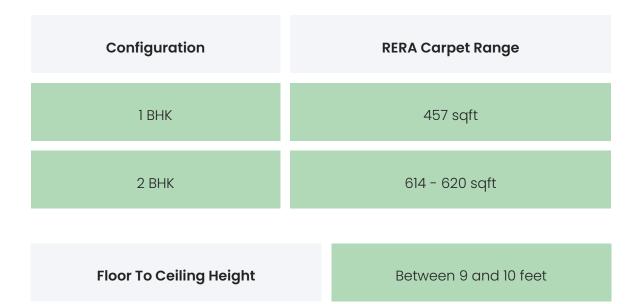

### **PROJECT & AMENITIES**

| Time Line                        | Size        | Typography  |
|----------------------------------|-------------|-------------|
| Completed on 31st December, 2023 | 4428.6 Sqmt | 1 ВНК,2 ВНК |